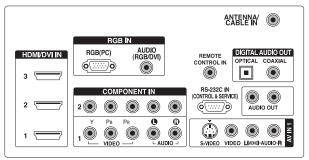

#### **MULTIPLE HD SOURCE CONNECTIVITY**

3 HDMI and 2 HD component inputs.

# **TECHNICAL SPECIFICATIONS**

| Screen Size Class                                           | 42" (42.0" diagonal      |
|-------------------------------------------------------------|--------------------------|
| Native Display Resolution                                   | 1920 x 1080r             |
| Dynamic Contrast Ratio                                      | 10,000:1                 |
| Response Time (Grey to Grey)                                | 8ms                      |
| Brightness                                                  | 500 cd/m                 |
| Viewing Angle                                               | 178° x 178°              |
| Aspect Ratio                                                | 16:9                     |
| Life Span (Typical)                                         | 60,000 hours             |
| Built-in Tuner                                              | ATSC/NTSC/Clear QAM      |
| HDMI/HDCP Input                                             | 3 (V.1.3)                |
| Cabinet Color                                               | Piano-Black              |
| Limited Warranty                                            | 1 Year Parts/Labo        |
| UPC                                                         | 719192172920             |
| SPECIAL FEATURES                                            |                          |
| A/V Input Navigation                                        | •                        |
| Auto Navigation                                             | •                        |
| Input Labeling                                              | •                        |
| Quick View (Previous Channel)                               |                          |
| Parental Control w/V-Chip                                   | •                        |
| Key Lock                                                    | •                        |
| Closed Caption                                              | English /Franch /Carriel |
| Trilingual Menus                                            | English/French/Spanish   |
| Channel Add/Delete<br>Favorite Channel                      | •                        |
| Auto Clock                                                  | •                        |
| Manual Clock                                                |                          |
| On/Off Timer                                                |                          |
| Sleep Timer                                                 |                          |
| Auto Off (When no video is present)                         |                          |
| VIDEO                                                       |                          |
| 1080p Source Input                                          |                          |
| - HDMI                                                      | 60p/30p/24p              |
| - Component                                                 | 60p/30p/24p              |
| - RGB                                                       | 60p                      |
| Just Scan (1:1 Pixel Matching)                              |                          |
| - HDMI™                                                     | 1080p/1080i/720p         |
| - Component                                                 | 1080p/1080i/720p         |
| - RF                                                        | 1080i/720p               |
| Digital Comb Filter                                         | • (3D)                   |
| Color Temperature Control                                   | 4 Modes                  |
| Aspect Ratio Adjustment                                     | 6 Modes                  |
| Enhanced Noise Reduction (Video Noise Filter)               | • (3D & MPEG             |
| Enhanced Line Doubler                                       |                          |
| Picture Selection Mode                                      | 7 Modes                  |
| Picture Reset<br>DTV Signal Strength Indicator              |                          |
| 3 3                                                         |                          |
| Black Stretcher (Black Level Enhancer) DB (Digital Booster) |                          |
| REAR AUDIO/VIDEO INPUTS/OUTPUTS                             |                          |
| RF In (Antenna/Cable)                                       | 1                        |
| L/R Audio/Component Video In                                |                          |
| L/R Audio Out                                               | -<br>-                   |
| S-Video In                                                  | 1                        |
| HD Component Video In (Y,Pb,Pr) + L/R Audio                 |                          |
| Digital Audio Out                                           | 1 (Optical               |
| HDMI™/HDCP Input                                            | 3 (V.1.3)                |
| RGB In (D-Sub 15pin) - PC                                   | (11210)                  |
| PC Audio Input                                              | 1                        |
| Remote Control In (IR)                                      | 1                        |
| RS-232c In (Control/Service)                                | 1                        |
| USB (Service Only)                                          | 1                        |
| AUDIO                                                       |                          |
| Audio Outout Power (Watts - THD 10%)                        | 10W + 10W                |
| Speaker System Details                                      | 1 Way 2 System           |
| Dolby® Digital Decoder                                      |                          |
| Mono/Stereo/Dual (MTS/SAP)                                  |                          |
| Bass/Treble/Balance Controls                                |                          |
| Cound Mode                                                  | 4 Mode                   |
| Sound Mode                                                  | + 11000.                 |